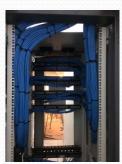

# A.) Project name & Image reference

THAI SAMSUNG ELECTRONICS @ EMPIRE TOWER 34FL.\_RE-ARRANGE CABLE