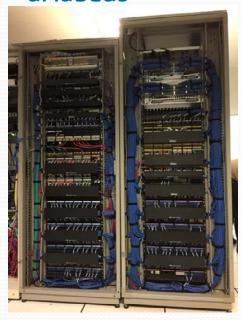

# A.) Project name & Image reference

THAI SAMSUNG ELECTRONICS @ EMPIRE TOWER 34FL.\_RE-ARRANGE CABLE