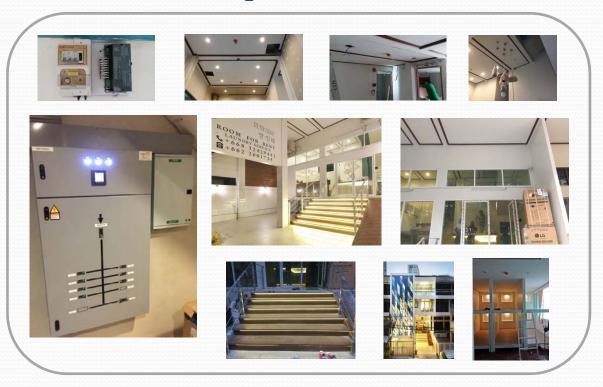

# A.) Project name & Image reference

THAI SAMSUNG ELECTRONICS @ EMPIRE TOWER 34FL.\_RE-ARRANGE CABLE

#### THAI SAMSUNG ELECTRONICS @ EMPIRE TOWER 21FL. M&E SYSTEM

#### THAI SAMSUNG ELECTRONICS @ EMPIRE TOWER 33FL.\_AUDIO & VISUAL SYSTEM