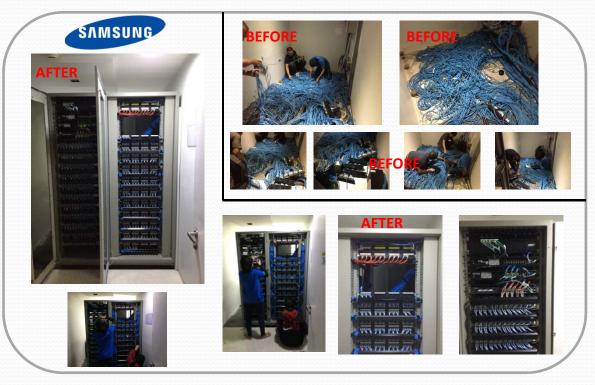

# A.) Project name & Image reference

THAI SAMSUNG ELECTRONICS @ EMPIRE TOWER 34FL.\_RE-ARRANGE CABLE