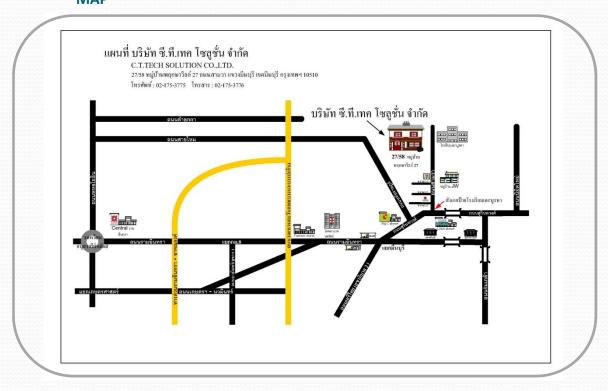

#### MAP

### **B.)** General information

Company name: C.T. Tech Solution Co., Ltd.

บริษัท ซี.ที.เทด โซลูชั่น จำกัด

Head office Address: 27/58 Pruksavill 27 Samwa Rd.,

Minburi, Minburi, Bangkok 10510

Telephone no.: +662-175-3775